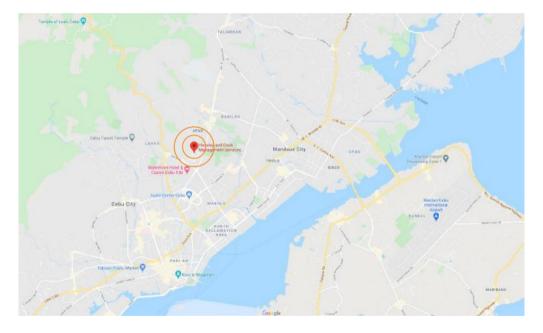

## How to get to the Hensley&Cook Philippine Office

## Coming from Mactan-Cebu International Airport

- 1. Take Lapu-Lapu Airport Rd to M.L. Quezon National Highway
- 2. Drive from Marcelo Fernan Bridge, U.N. Ave, A. S. Fortuna St and Banilad Rd/Gov. M. Cuenco Ave to Cebu City
- 3. Take Jose Maria del Mar St to Abad St

## Coming from Waterfront Hotel & Casino Cebu City (by Walk)

- 1. Head towards Cebu Asia Town IT Park Entrance via Salinas Drive
- 2. Turn right onto Salinas Drive Street Corner
- 3. Turn left onto Jose Maria del Mar Street
- 4. Destination will be on the left

## **Office Address:**

6th Floor, Mabuhay Tower, Corner Jose Maria St. and Jose Abad Santos, Cebu IT Park, Brgy Lahug Cebu City, Cebu 6000 Philippines

Latitude, Longitude: 10.331066, 123.906795

Scan for Location